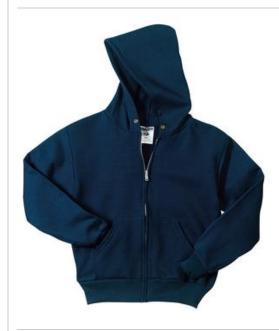

# Youth NuBlend<sup>®</sup> Full-Zip Hooded Sweatshirt. 993B

- 8-ounce, 50/50 cotton/poly NuBlend® pillresistant fleece
- High stitch density for a smooth printing canvas
- Single-ply hood
- 1x1 rib knit cuffs and waistband
- Double-needle, coverseamed neck, armholes and waistband
- Front pouch pockets
- Ash (formerly Birch)
- No drawcord at hood