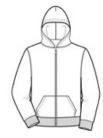

# Youth NuBlend<sup>®</sup> Full-Zip Hooded Sweatshirt. 993B

- 8-ounce, 50/50 cotton/poly NuBlend® pillresistant fleece
- High stitch density for a smooth printing canvas
- Single-ply hood
- 1x1 rib knit cuffs and waistband
- Double-needle, coverseamed neck, armholes and waistband
- Front pouch pockets
- Ash (formerly Birch)
- No drawcord at hood