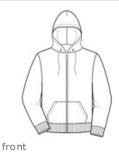

## NuBlend<sup>®</sup> Full-Zip Hooded Sweatshirt. 993M

- 8-ounce, 50/50 cotton/poly NuBlend® pillresistant fleece
- High-stitch density for a smooth-printing canvas
- Single-ply hood with tipped and knotted drawcord
- Aluminum zipper
- 1x1 rib knit cuffs and double-needle waistband
- Double-needle, overseamed neck, armholes and waistband
- Front pouch pockets
- Ash (formerly Birch)