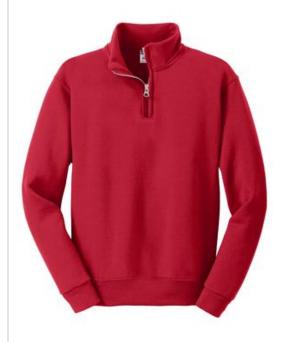

# JERZEES® Youth NuBlend® 1/4-Zip Cadet Collar Sweatshirt. 995Y

- 8-ounce, 50/50 cotton/poly NuBlend<sup>®</sup> pillresistant fleece
- High-stitch density for a smooth-printing canvas
- Stylish zip-through cadet collar
- Covered aluminum zipper for maximum print
- Rib knit cuffs and waistband
- Double-needle coverstitching on armholes and waistband