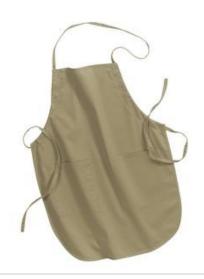

# Port Authority<sup>®</sup> Full-Length Apron. A520

Enjoy full-length protection and the convenience of an easy care blend.

- 5.5-ounce,65/35 poly/cotton for easy care
- Unique fitting system allows for adjusting length by pulling a single strap
- Two patch pockets, pen pocket
- Measures 22"w x 30"l

#### **SIZE CHART**

|             | OSFA      |
|-------------|-----------|
| Length      | 30        |
| Waist Width | 22        |
| Neck Width  | 10 3/4    |
| Pockets     | 6 3/4 x 8 |