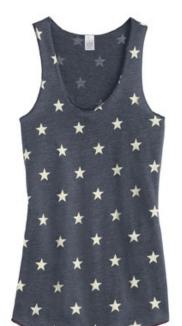

# Alternative Meegs Eco-Jersey<sup>™</sup> Racer Tank. AA1927

With unfinished edges, this tank wears like a second skin: so comfortable, you'll forget you have it on.

- 4.13-ounce, 50/38/12 poly/cotton/rayon
- 50% polyester (6.25% recycled), 38% cotton (6.25% organic), 12% rayon
- Slim fit
- Racerback detail
- Slight shirttail hem

## **COLOR INFORMATION**

PMS PATTERNED PMS NTR BLACK PMS 424 C

Eco Grey Stars Eco Ivory PMS 9345 C

Eco Pacific Blue Eco True PMS 7684 C

Huckleberry PMS 7655 C

PMS 2379 C

PMS HEATHERED