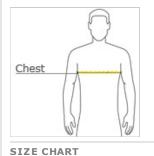

## **HOW TO MEASURE**

## CHEST

With arms down at sides, measure around the upper body, under arms and over the fullest part of the chest.

S М XL 2XL 3XL L Chest 35-37 38-40 41-43 44-46 47-48 49-50