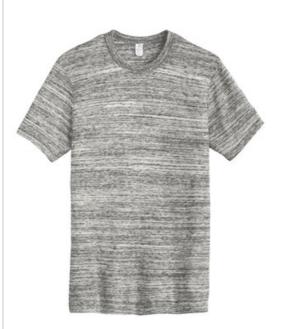

## 🖄 ALTERNATIVE.

Alternative Eco-Jersey<sup>™</sup> Crew T-Shirt. AA1973

Sustainability meets softness in this classic tee that will become a staple the instant you put it on.

- 4.13-ounce, 50/38/12 poly/cotton/rayon
- 50% polyester (6.25% recycled), 38% cotton
- (6.25% organic), 12% rayon
- Slim fit
- Bound self-neckband
- Blind stitch hems

Eco-Jersey fabric infuses each garment with unique character. Please allow for slight color variations. Alternative Apparel reserves the right to prohibit the addition to any Alternative Apparel product any mark, name, design or logo that does not meet the high standards of the brand. Please contact your sales representative with questions. These products may not be resold without embellishment. CARE INSTRUCTIONS Machine wash cold. Tumble dry low.