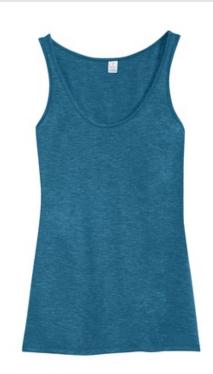

## ALTERNATIVE DISCONTINUED Alternative<sup>®</sup> Airy Melange Burnout Tank. AA2833

This tank defies expectations with its worn-in, weathered look, classic fit and extra long hem.

- 3.1-ounce, 50/50 poly/rayon
- Scoop neckline
- Side slit detailing at hem
- Double-needle stitching detail