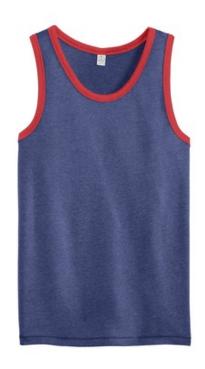

# Alternative® Keeper Vintage 50/50 Tank. AA5053

Exclusive Style! Form and function find a beautiful balance in this tank's athletic cut and 50/50 fabric.

- 4.4-ounce, 50/50 cotton/poly
- Tear away label
- Tonal stitching on inside collar
- Contrast binding detail