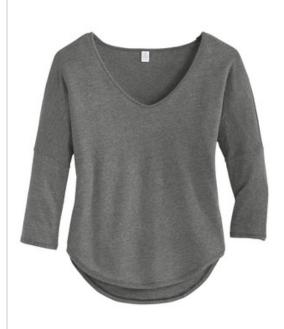

## Alternative The Curveball Vintage 50/50 Tee. AA5062

Exclusive Style! When life throws you a curveball, we suggest you wear it. The Dolman silhouette and vintage softness make this top look great and feel even better.

- 4.4-ounce, 50/50 cotton/poly
- Classic fit
- Tear-away label
- Binding at neckline
- Curved shirttail hem

Vintage 50/50 fabric infuses each garment with unique character. Please allow for slight color variations.