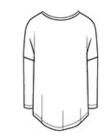

## Alternative The Curveball Vintage 50/50 Tee. AA5062

Exclusive Style! When life throws you a curveball, we suggest you wear it. The Dolman silhouette and vintage softness make this top look great and feel even better.

- 4.4-ounce, 50/50 cotton/poly
- Classic fit
- Tear-away label
- Binding at neckline
- Curved shirttail hem

Vintage 50/50 fabric infuses each garment with unique character. Please allow for slight color variations.

Machine wash cold. Tumble dry low.

front

back