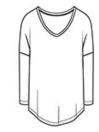

## Alternative The Curveball Vintage 50/50 Tee. AA5062

Exclusive Style! When life throws you a curveball, we suggest you wear it. The Dolman silhouette and vintage softness make this top look great and feel even better.

- 4.4-ounce, 50/50 cotton/poly
- Classic fit
- Tear-away label
- Binding at neckline
- Curved shirttail hem

Vintage 50/50 fabric infuses each garment with unique character. Please allow for slight color variations.

Machine wash cold. Tumble dry low.

front

back