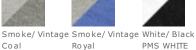

e The Keeper Vintage 50/50 Ringer Tee. AA5103



A vintage-inspired take on the Keeper, this tee features contrasting ringer details that add a pop of color.

- 4.4-ounce, 50/50 cotton/poly
- Classic fit
- Tear-away label

Vintage 50/50 fabric infuses each garment with unique character. Please allow for slight color variations.

### CARE INSTRUCTIONS

Machine Wash Cold, Tumble Dry Low.



front



back

#### **HOW TO MEASURE**



# CHEST

With arms down at sides, measure around the upper body, under arms and over the fullest part of the chest.

#### SIZE CHART

|       | S     | М     | L     | XL    | 2XL   | 3XL   |
|-------|-------|-------|-------|-------|-------|-------|
| Chest | 36-38 | 39-41 | 42-44 | 45-47 | 48-50 | 51-53 |

## **COLOR INFORMATION**



Coal PMS 423 C



PMS 423 C





PMS WHITE