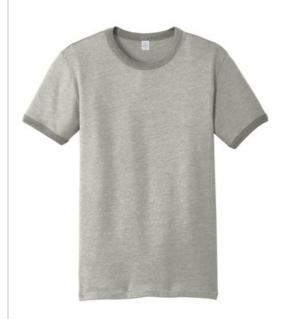

# Alternative The Keeper Vintage 50/50 Ringer Tee. AA5103

A vintage-inspired take on the Keeper, this tee features contrasting ringer details that add a pop of color.

- 4.4-ounce, 50/50 cotton/poly
- Classic fit
- Tear-away label

Vintage 50/50 fabric infuses each garment with unique character. Please allow for slight color variations.