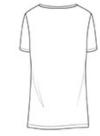

# 🛞 ALTERNATIVE.

## Alternative Weathered Slub So-Low V-Neck Tee. AA6097

Muted shades make this tee an understated essential.

- 3.5-ounce, 100% cotton
- Classic fit
- Tear-away label
- Tonal stitching on inside collar
- Set-in mitered v-neck

Alternative Apparel reserves the right to prohibit the addition to any Alternative Apparel product any mark, name, design or logo that does not meet the high standards of the brand. Please contact your sales representative with questions. These products may not be resold without embellishment. **CARE INSTRUCTIONS** Machine wash cold. Tumble dry low.



front



back

#### **HOW TO MEASURE**



### BUST

With arms down at sides, measure around the upper body, under arms and around the fullest part of the bust.

### SIZE CHART

|       | XS    | S     | М     | L     | XL    | 2XL   |
|-------|-------|-------|-------|-------|-------|-------|
| Chest | 30-32 | 32-34 | 34-36 | 36-38 | 39-40 | 41-42 |

#### COLOR INFORMATION







Elephant Grey Royal Blue PMS 404 C PMS 654 C Vintage Rose Washed Bla PMS 7639 C PMS 426 C



PMS WHITE