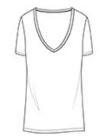

## Alternative Weathered Slub So-Low V-Neck Tee. AA6097

Muted shades make this tee an understated essential.

- 3.5-ounce, 100% cotton
- Classic fit
- Tear-away label
- Tonal stitching on inside collar
- Set-in mitered v-neck

front

back