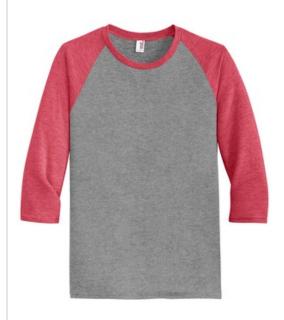

# Anvil<sup>®</sup> Tri-Blend 3/4-Sleeve Raglan Tee. AN6755

- 4.2-ounce, 50/25/25 poly/combed ring spun cotton/rayon
- TearAway<sup>™</sup> label
- Side seamed
- Contrast color set-in collar
- Single-needle topstitched back neck
- Double-needle sleeves and hem