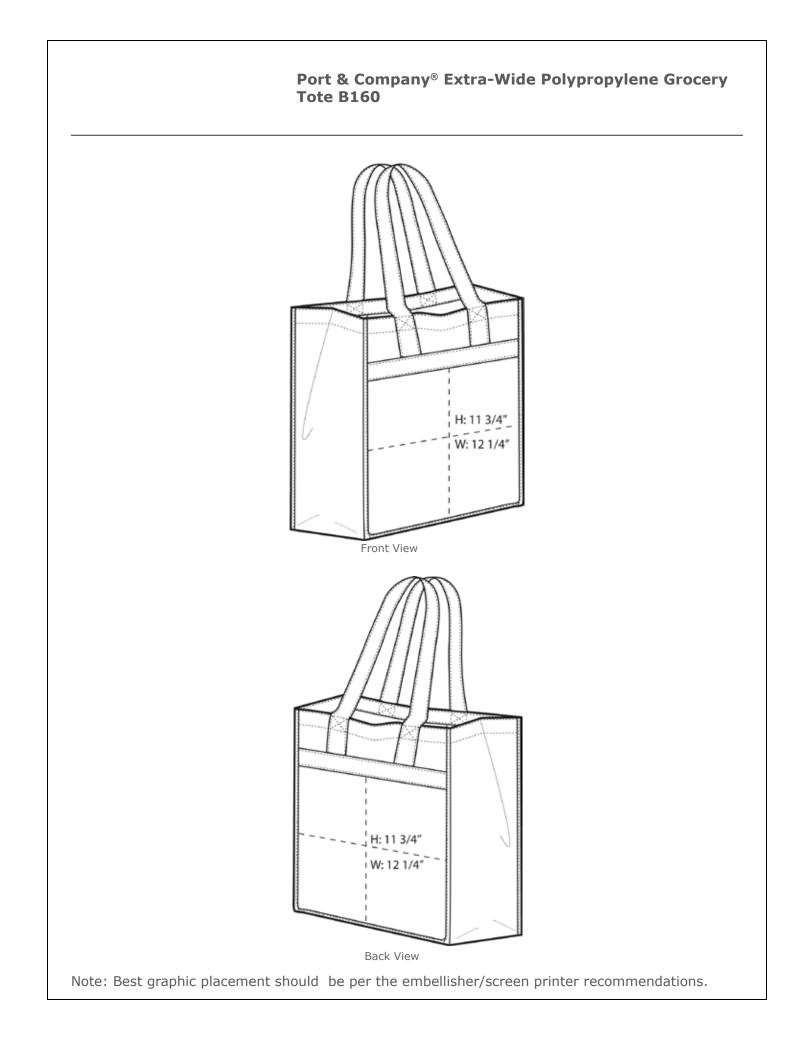

## Port & Company<sup>®</sup> Extra-Wide Polypropylene Grocery Tote B160

This simple grocery tote features a square bottom to sit upright. Double-stitched seams and reinforced handles add durability.

- 100 gram, 100% polypropylene
- Self-fabric handles
- Dimensions: 15.5"h x 13"w x 10"d