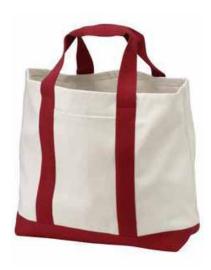

## Port & Company® 2-Tone Shopping Tote B400

Carry necessities with a touch of style.

- 10-ounce, 100% cotton twill, contrast canvas bottom
- Exterior pocket
- Web handles
- Dimensions: 14.5"h x 14"w x 5.5"d; Approx. 1,116 cubic inches