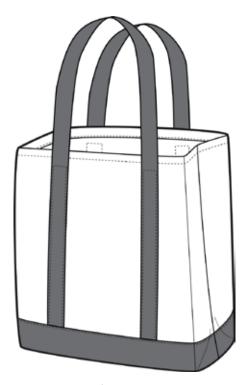

## Port & Company® 2-Tone Shopping Tote B400

Front View

Back View

Note: Best graphic placement should be per the embellisher/screen printer recommendations.