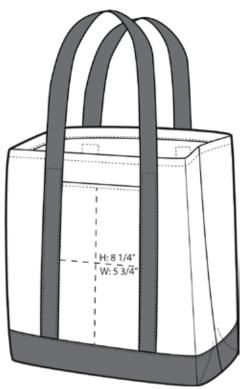

## Port & Company® 2-Tone Shopping Tote B400

Front View

Back View

Note: Best graphic placement should be per the embellisher/screen printer recommendations.