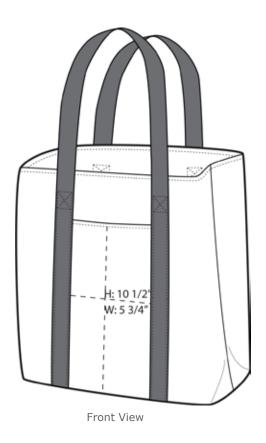

## Port Authority® Improved All Purpose Tote B5000

The perfect extra large tote for everyday use.

- 600 denier polyester
- Zippered main compartment
- Front pocket
- Interior zippered pocket with key fob
- Dimensions: 15.75"h x 15.5"w x 7.25"d