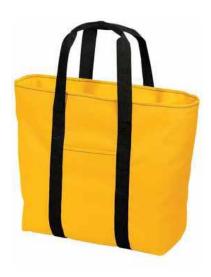

## Port Authority® Improved All Purpose Tote B5000

The perfect extra large tote for everyday use.

- 600 denier polyester
- Zippered main compartment
- Front pocket
- Interior zippered pocket with key fob
- Dimensions: 15.75"h x 15.5"w x 7.25"d

## **COLOR INFORMATION**

Athletic Gold/ Black PMS 7408 C

Black/ Black PMS 426 C

Navy/ Black PMS 432 C

Red/ Black PMS 207 C

Royal/ Black PMS 7687 C

Note: Best graphic placement should be per the embellisher/screen printer recommendations.