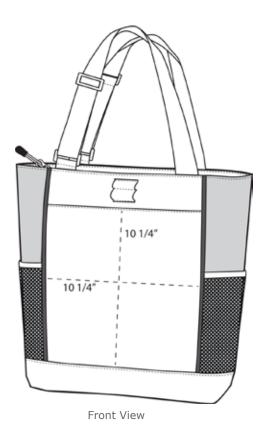

## **Port Authority® Improved Panel Tote B5160**

Panels perfect for embellishment.

- 600 denier polyester
- Zippered opening
- Large front pocket
- Adjustable web handles
- Pen holder loops
- Two side water bottle holders
- Dimensions: 14.875"h x 12.75"w x 5.125"d