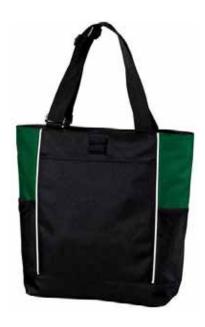

## **Port Authority® Improved Panel Tote B5160**

Panels perfect for embellishment.

- 600 denier polyester
- Zippered opening
- Large front pocket
- Adjustable web handles
- Pen holder loops
- Two side water bottle holders
- Dimensions: 14.875"h x 12.75"w x 5.125"d

## **COLOR INFORMATION**

Black/ Bright Lime PMS 359 C

Black/ Hunter PMS 5467 C

Black/ Red PMS 193 C

Black/ Royal PMS 7687 C

Black/ Stone PMS 454 C

Black/ Tropical Pink PMS 7424 C

Note: Best graphic placement should be per the embellisher/screen printer recommendations.