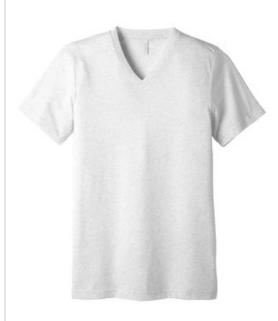

# BELLA+CANVAS, BELLA+CANVAS<sup>®</sup> Unisex Triblend Short Sleeve V-Neck Te. BC3415

- Retail fit
- Tear-away label
- Side seamed
- 3.8-ounce, 50/25/25 poly/Airlume combed and ring spun cotton/rayon, 40 singles
- Black Heather Triblend: 70/15/15 Airlume combed and ring spun cotton/poly/rayon