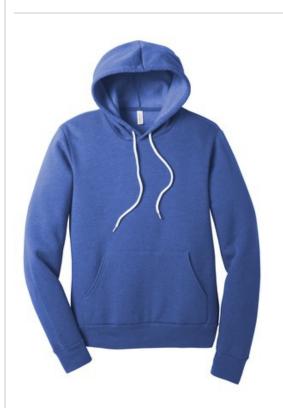

# BELLA+CANVAS BELLA+CANVAS<sup>®</sup> Unisex Sponge Fleece Pullover Hoodie. BC3719

#### Retail fit

- Tear-away label
- Crossover V at neckline
- White drawcords
- Side seamed
- Kangaroo pockets
- Rib knit cuffs and hem
- Solid Colors and Heather Colors: 6.5-ounce, 52/48 Airlume combed and ring spun cotton/poly fleece, 32 singles
- Athletic Heather: 6.5-ounce, 90/10 Airlume combed and ring spun cotton/poly fleece, 32 singles
- Heather Navy: 6.5-ounce, 60/40 Airlume combed and ring spun cotton/poly fleece, 32 singles