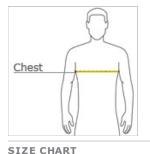

# HOW TO MEASURE

# CHEST

With arms down at sides, measure around the upper body, under arms and over the fullest part of the chest.

|       | XS    | S     | м     | L     | XL    | 2XL   |
|-------|-------|-------|-------|-------|-------|-------|
| Chest | 31-34 | 34-37 | 38-41 | 42-45 | 46-49 | 50-53 |