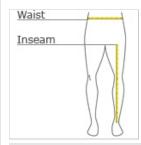

# **HOW TO MEASURE**

#### WAIST

Measure waist at the height pants are normally worn, and keep tape comfortably loose.

#### INSEAM

Measure a similar style pant that fits well and is the desired length. Measure from the crotch seam to the hem.