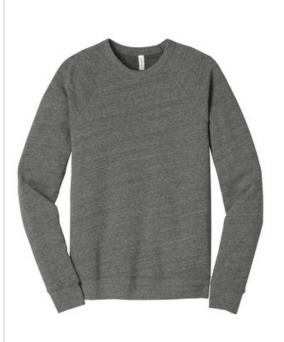

# BELLA+CANVAS

## Retail fit

- Tear-away label
- Raglan sleeves
- Side seamed
- 1x1 rib knit cuffs and hem

Solid Colors and Heather Colors: 6.5-ounce,
52/48 Airlume combed and ring spun cotton/poly

BELLA+CANVAS<sup>®</sup> Unisex Sponge Fleece Raglan Sweatshirt. BC3901