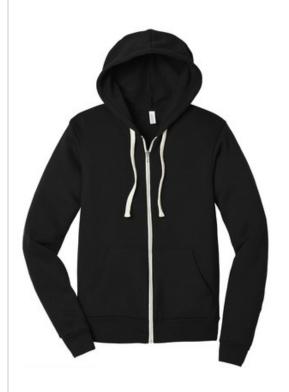

# BELLA+CANVAS® Unisex Triblend Sponge Fleece Full-Zip Hoodie. BC3909

- Retail fit
- Tear-away label
- Side seamed
- Full-zip with natural taping
- Natural drawcords
- Kangaroo pockets
- Rib knit cuffs and hem
- 8.2-ounce, 50/37.5/12.5 poly/Airlume combed and ring spun cotton/rayon, 32 singles