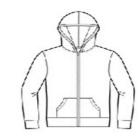

## **CARE INSTRUCTIONS**

Machine wash warm, inside out, with like colors. Only non-cholorine bleach. Tumble dry low. Medium iron. Do not iron decoration. Do not dry clean.

front