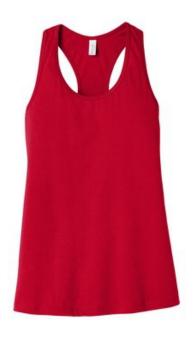

# BELLA+CANVAS ® Women's Jersey Racerback Tank. BC6008

- Relaxed fit
- Tear-away label
- Side seamed
- 4.2-ounce, 100% Airlume combed and ring spun cotton, 32 singles
- Athletic Heather: 4.2-ounce, 90/10 Airlume combed and ring spun cotton/poly, 32 singles
- Dark Grey Heather: 4.2-ounce, 52/48 Airlume combed and ring spun cotton/poly, 32 singles