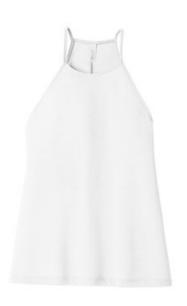

# BELLA+CANVAS® Women's Flowy High-Neck Tank. BC8809

- Relaxed, drapey fit
- Tear-away label
- High neck
- Thin straps
- Side seamed
- Flattering back seam
- 3.7-ounce, 65/35 poly/viscose, 32 singles