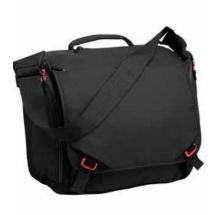

## Port Authority® Cyber Messenger BG300

This sleek messenger holds and protects all your must-have electronics. And there are plenty of pockets to hold cords, batteries and more.

- 600 denier polyester ripstop
- Large main compartment with padded tablet sleeve
- Side-entry padded laptop sleeve
- Zippered side pockets
- Zippered pocket on front flap for easy embellishment
- Back pocket converts to Pullman handle attachment sleeve
- Adjustable shoulder strap
- Laptop sleeve dimensions: 11.5"h x 16"w 1.75"d; fits most 15" laptops
- Dimensions: 12"h x 16"w x 6"d; Approx. 1,150 cubic inches