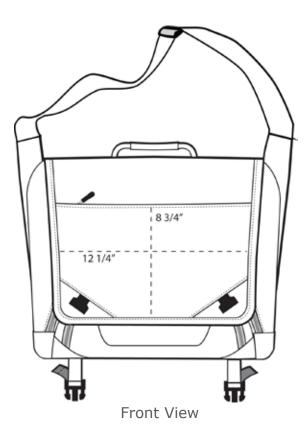

## Port Authority® Cyber Messenger BG300

This sleek messenger holds and protects all your must-have electronics. And there are plenty of pockets to hold cords, batteries and more.

- 600 denier polyester ripstop
- Large main compartment with padded tablet sleeve
- Side-entry padded laptop sleeve
- Zippered side pockets
- Zippered pocket on front flap for easy embellishment
- Back pocket converts to Pullman handle attachment sleeve
- Adjustable shoulder strap
- Laptop sleeve dimensions: 11.5"h x 16"w 1.75"d; fits most 15" laptops
- Dimensions: 12"h x 16"w x 6"d; Approx. 1,150 cubic inches