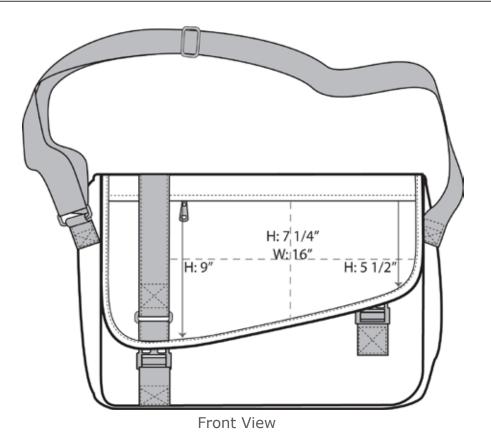

- 1,680 denier cross dye polyester
- Adjustable sling shoulder strap
- Zippered pocket on front flap for easy embellishment
- Adjustable dual buckle closure keeps contents secure
- Tricot-lined, padded tablet and laptop sleeves
- Zippered interior pocket
- Slip pocket with hook and loop closure
- Quilted back panel for comfort
- Laptop sleeve dimensions: 10"h x 14"w x 1"d; fits most 15" laptops
- Dimensions: 13.5"h x 16"w x 3.75"d; Approx. 810 cubic inches