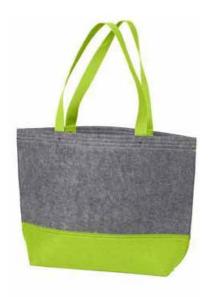

## **Port Authority® Medium Felt Tote BG402M**

Constructed from easy-to-decorate felt, this sturdy colorblock tote has riveted web handles. Available in two sizes, it's a budget-friendly way to carry almost anything.

- 100% polyester felt
- Dimensions: 12"h x 17"w x 4.25"d, Approx. 867 cubic inches

Note: Bags not intended for use by children 12 and under. Includes a California Prop 65 and social responsibility hangtag.