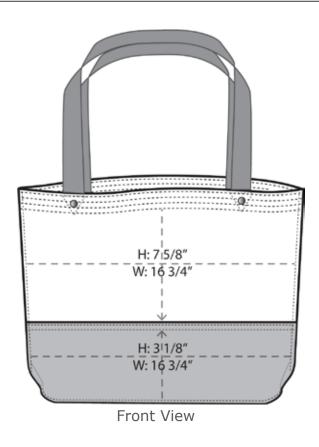

- 100% polyester felt
- Dimensions: 12"h x 17"w x 4.25"d, Approx. 867 cubic inches

Note: Bags not intended for use by children 12 and under. Includes a California Prop 65 and social responsibility hangtag.