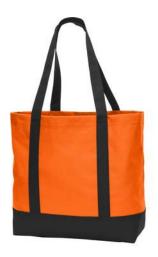

## Port Authority ® Day Tote. BG406

This classic, go-anywhere tote is perfect for the beach, market and beyond.

- 600 denier polyester
- Self-fabric handles
- Dimensions: 14"h x 14"w x 5.5"d; Approx. 1,078 cubic inches