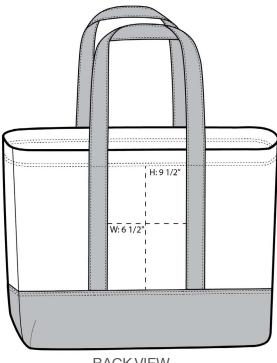

Twilight Blue/ Navy

**FRONT VIEW** 

**BACK VIEW** 

Note: Best graphic placement should be per the embellisher/screen printer recommendations.