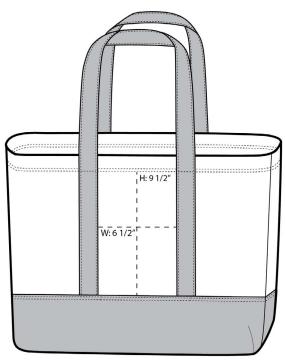

Twilight Blue/ Navy

**FRONT VIEW** 

**BACK VIEW** 

Note: Best graphic placement should be per the embellisher/screen printer recommendations.