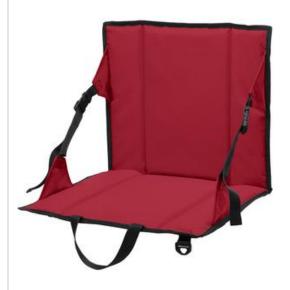

# Port Authority<sup>®</sup> Stadium Seat. BG601

Cheer on the team and securely carry essentials. This portable padded seat adjusts for comfort and has a zippered pocket.

- 600 denier polyester
- Web carrying handles
- Reinforced support bars in seat back
- Exterior large zippered pocket for snacks and easy embellishment
- Adjustable side straps with quick-release buckles for back support and comfort
- Adjustable shoulder strap so seat can be carried across the body
- Dimensions:15.25"h x 17"w