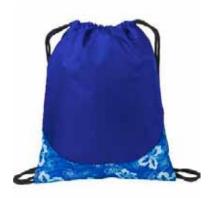

## **Port Authority® Patterned Cinch Pack** BG612

Colorblocking and vibrant prints give our budgetfriendly cinch pack instant appeal for a variety of events and promotions. Fully printed on the back and bottom front with a large unprinted decoration area on the front. Can be decorated on all areas of bag.

- 210 denier polyester
- Black drawcord closure allows this bag to double as a backpack
- Bottom grommets for strength
- Dimensions: 17.75"h x 14.5"w

Note: Bags not intended for use by children 12 and under. Includes a California Prop 65 and social responsibility hangtag.

## **COLOR**

Bubbles Blue PMS 7690 C

Bubbles Pink NO MATCH

Camouflage PATTERNED

Digital Black/ Grey PMS NTR BLACK C

Digital Lime Green PMS 7489 C

Scroll Black/ White PMS NTR BLACK C

Tropical Red/ White PATTERNED

Tropical Royal/ White PATTERNED

Zebra Black/ White PMS NTR BLACK C

Zebra Pink/ White NO MATCH

Front View

Note: Best graphic placement should be per the embellisher/screen printer recommendations.