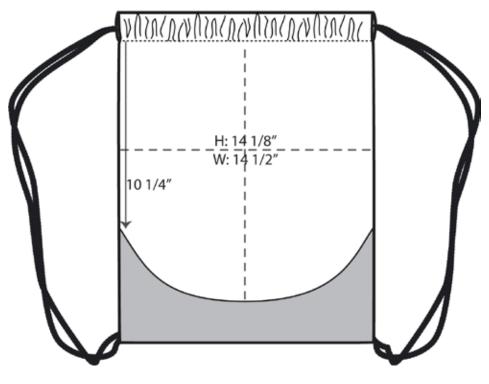

- 210 denier polyester
- Black drawcord closure allows this bag to double as a backpack
- Bottom grommets for strength
- Dimensions: 17.75"h x 14.5"w

Note: Bags not intended for use by children 12 and under. Includes a California Prop 65 and social responsibility hangtag.

Tropical Royal/ White PATTERNED

Zebra Black/ White PMS NTR BLACK C

Zebra Pink/ White NO MATCH

Front View

Note: Best graphic placement should be per the embellisher/screen printer recommendations.