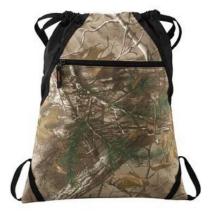

## Port Authority ® Outdoor Cinch Pack. BG617C

Ready for adventure, this rugged cinch pack features the authentic Realtree Xtra<sup>®</sup> camo pattern. A front zippered pocket holds keys and valuables securely.

- 600 denier polyester canvas with 420 denier nylon
- Adjustable web straps closure allows this bag to double as a backpack
- Reinforced seams
- Dimensions: 17.5"h x 14.375"w

Note: Bags not intended for use by children 12 and under. Includes a California Prop 65 and social responsibility hangtag.

## COLOR INFORMATION

Realtree Xtra/ Black PATTERNED