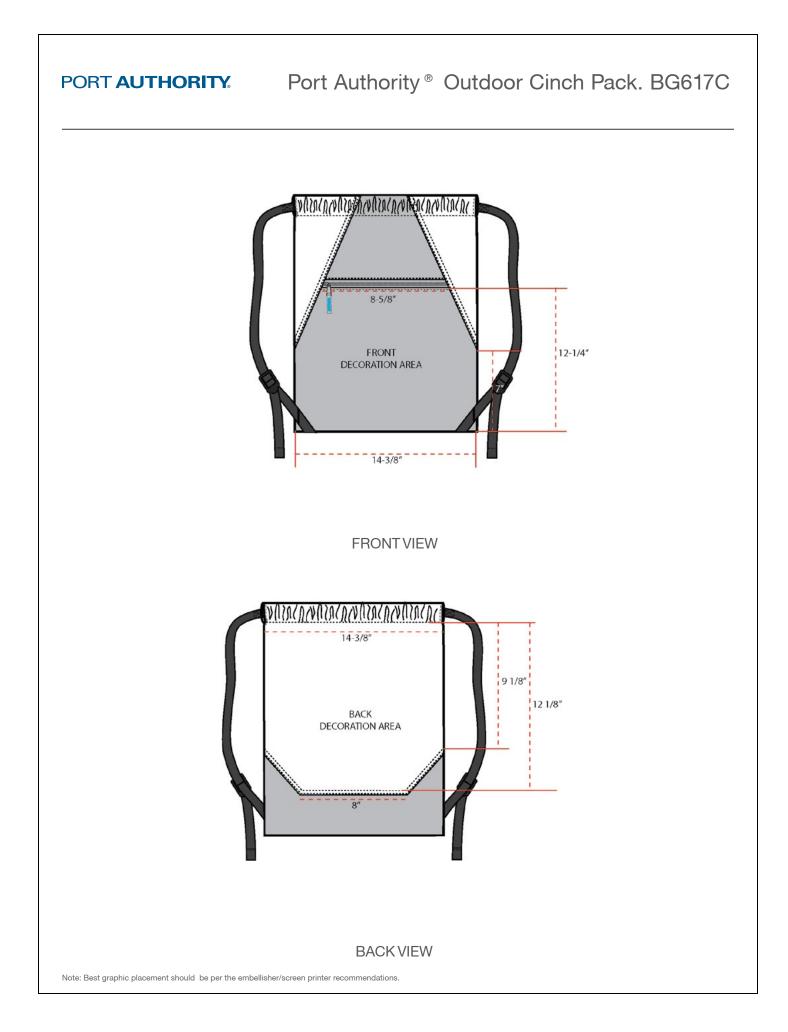

## Port Authority ® Outdoor Cinch Pack. BG617C

Ready for adventure, this rugged cinch pack features the authentic Realtree Xtra<sup>®</sup> camo pattern. A front zippered pocket holds keys and valuables securely.

- 600 denier polyester canvas with 420 denier nylon
- Adjustable web straps closure allows this bag to double as a backpack
- Reinforced seams
- Dimensions: 17.5"h x 14.375"w

Note: Bags not intended for use by children 12 and under. Includes a California Prop 65 and social responsibility hangtag.