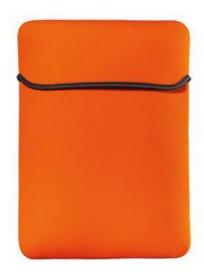

# Port Authority® Basic Tablet Sleeve BG650S

With a flap closure for easy access, this basic sleeve also offers weather resistance thanks to its neoprene fabrication.

- 100% neoprene with a polyester shell
- For best results, silk screen or heat transfer only.
- Dimensions: 10.5"h x 8.5"w x 1"d