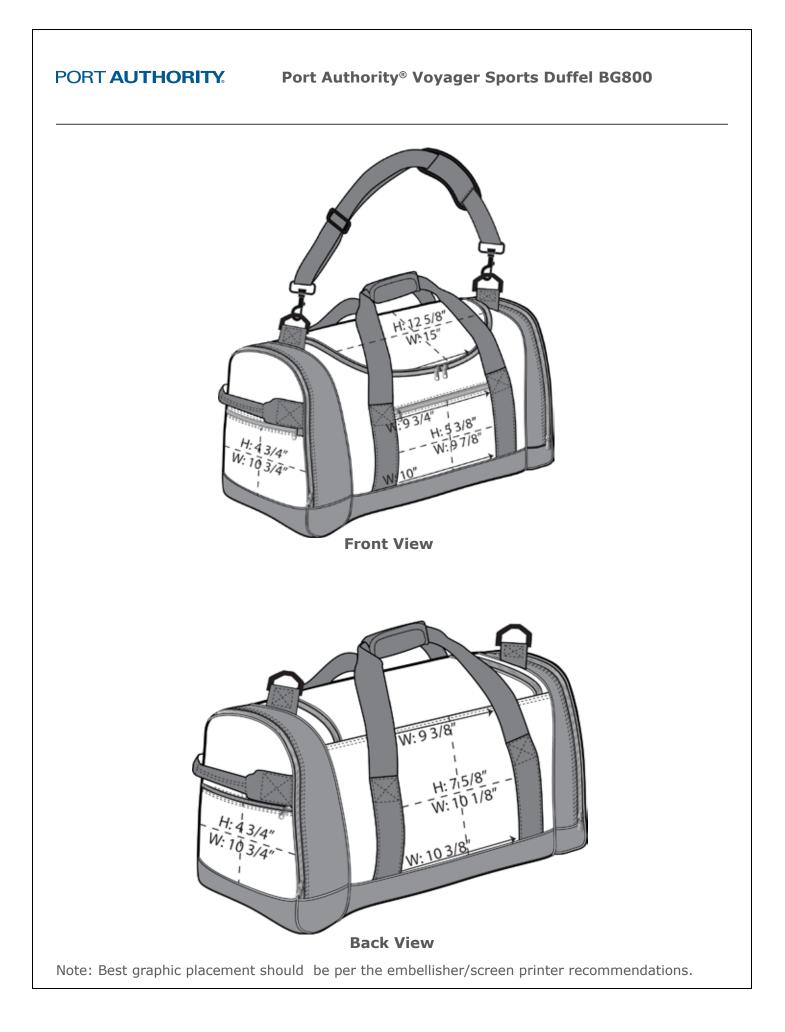

## Port Authority<sup>®</sup> Voyager Sports Duffel **BG800**

Made to travel, this sporty duffel has a large easyaccess main compartment and two separate end pockets for shoes and clothes.

- 1,680 denier two-tone dobby and 600 denier polyester
- Two flat zippered pockets on each end for smaller items
- Zippered front pocket
- Detachable, adjustable, padded shoulder strap
- Padded carrying handle
- Removable bottom board for added load support
- Dimensions:13"h x 24"w x 11.5"d; Approx. 3,588 cubic inches