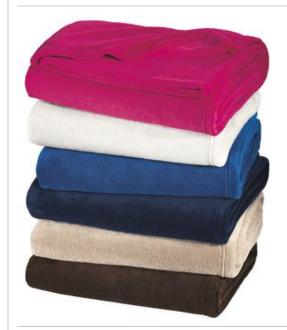

# Port Authority® Plush Blanket. BP30

Super lightweight and velvety soft, our Plush Blanket makes a warm addition to any couch or

- 8.5-ounce, 100% polyester
- Fully hemmed
- Dimensions: 50" x 60"

### **COLOR INFORMATION**

Beige PMS No Match

Charity Pink PMS NTR BLACK PMS 7424C

PMS 412C

Espresso BrownMarshmallow PMS White

Navy Eclipse PMS 532C

Snorkel Blue PMS 7462C