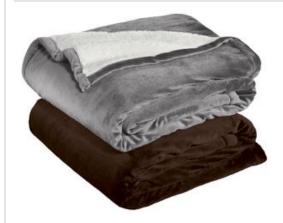

# Port Authority<sup>®</sup> Mountain Lodge Blanket. BP40

Bring comfort, style and warmth to your home with this luxurious blanket. Our Mountain Lodge Blanket features a cozy fleece face that reverses to soft sherpa.

- 11-ounce, 100% polyester fleece; 12-ounce, 100% polyester sherpa
- Fully hemmed
- $\blacksquare$  Port Pocket  $^{\scriptscriptstyle\mathsf{TM}}$  for easy embroidery access
- Dimensions: 50" x 60"