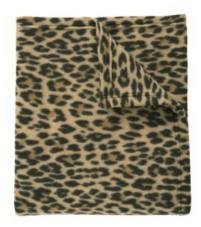

# Port Authority<sup>®</sup> Core Printed Fleece Blanket. BP61

A plaid, camo or animal print adds character to this warm, value-priced blanket.

- 9-ounce, 100% polyester fleece
- Fully hemmed
- Dimensions: 50" x 60"

#### **COLOR INFORMATION**

Black Watch Plaid Print

Buffalo Plaid Print PMS PATTERNED PMS PATTERNED

Camo Print Leopard Print Pink Camo Zebra Print PMS PATTERNED PMS PATTERNED PMS PATTERNED PMS PATTERNED