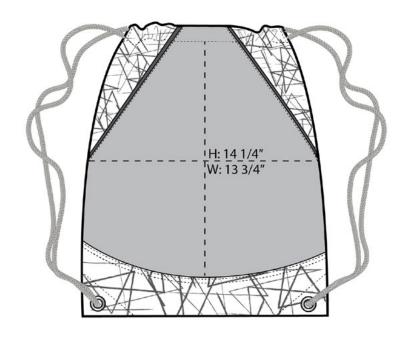

## Sport-Tek® Rival Cinch Pack. BST600

A tonal graphic print gives this cinch pack distinctive character, while a front pocket keeps items easily accessible.

- 100% polyester diamond texture with printed panel
- Front pocket with double side entry
- Main pocket with cinch closure
- Interior pocket with hook and loop closure
- · Black drawcord closure allows this bag to double as a backpack
- Bottom grommets
- Dimensions: 17.5"h x 13.75"w

PMS 7687 C

**FRONT VIEW** 

**BACK VIEW** 

Note: Best graphic placement should be per the embellisher/screen printer recommendations.