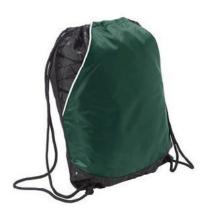

## Sport-Tek® Rival Cinch Pack. BST600

A tonal graphic print gives this cinch pack distinctive character, while a front pocket keeps items easily accessible.

- 100% polyester diamond texture with printed panel
- Front pocket with double side entry
- Main pocket with cinch closure
- Interior pocket with hook and loop closure
- · Black drawcord closure allows this bag to double as a backpack
- Bottom grommets
- Dimensions: 17.5"h x 13.75"w