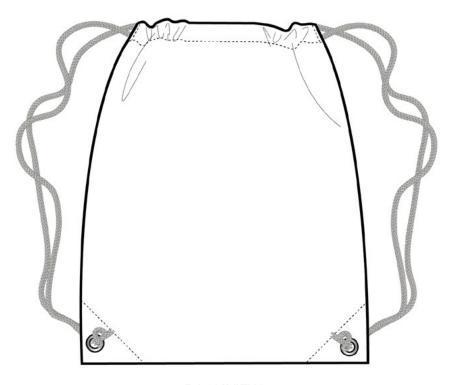

PMS 7687 C

**FRONT VIEW** 

**BACK VIEW** 

Note: Best graphic placement should be per the embellisher/screen printer recommendations.