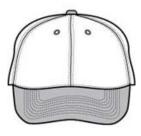

■ Fabric: 100% fluorescent polyester crown, 60/40 cotton/poly brim

• Structure: Structured

Profile: Mid

■ Closure: Hook and loop

Tips For Effectively Screen Printing Polyester Fabrics

front

back