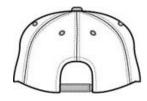

■ Fabric: 100% fluorescent polyester crown, 60/40 cotton/poly brim

• Structure: Structured

Profile: Mid

■ Closure: Hook and loop

Tips For Effectively Screen Printing Polyester Fabrics

front

back