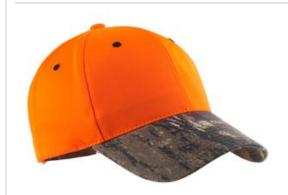

## Port Authority<sup>®</sup> Enhanced Visibility Cap with Camo Brim. C804

Add safety to the hunt with this cap that features the popular Mossy  $\mathsf{Oak}^{\circledR}$  print on the brim and closure.

■ Fabric: 100% fluorescent polyester crown, 60/40 cotton/poly brim

• Structure: Structured

Profile: Mid

■ Closure: Hook and loop

Tips For Effectively Screen Printing Polyester Fabrics

front

back

## **COLOR INFORMATION**

Orange Blaze/ Orange Realtree Xtra Blaze/M PMS NO MATCH Oak

Blaze/Mossy Oak PMS NO MATCH