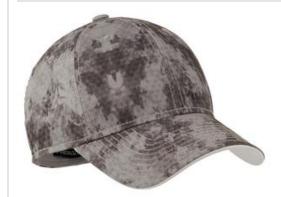

# Port Authority<sup>®</sup> Game Day Camouflage Cap. C814

Root for your favorite team in this sweat-wicking cap that sports a broken-in camo pattern and thick stitching.

Fabric: 96/4 poly/spandexStructure: Structured