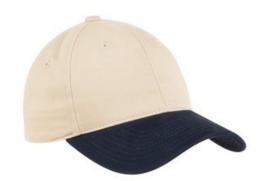

# Port Authority® Two-Tone Brushed Twill Cap. C815

The combo of a low profile and a structured fit make this two-tone cap a winner.

■ Fabric: 100% brushed cotton twill

Structure: Structured

■ Profile: Mid

■ Closure: Hook and loop

front

back