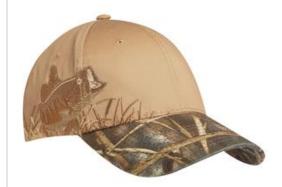

# Port Authority<sup>®</sup> Embroidered Camouflage Cap. C820

Any outdoorsman will appreciate the embroidered wildlife and camo pattern on this cap.

■ Fabric: 100% cotton crown, 60/40 cotton/poly

■ Orange Blaze is 100% polyester

## **COLOR INFORMATION**

Mossy Oak Country/ChocolaDe/Ærlk

Mossy Oak New Orange Blaze/ Break-up/ Tan/ Deer PMS PATTERNED PMS PATTERNED

Tan/ Bass

Realtree MAX-5/ Realtree MAX-5/ Realtree Xtra/ Khaki/ Duck

Seamoss/ Pheasant PMS PATTERNED