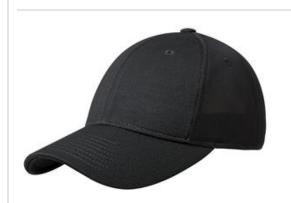

# Port Authority<sup>®</sup> Pique Mesh Cap. C826

An ultra-breathable look-fashioned with pique in the front and air mesh in the back-with a stretch fit for comfort.

- Fabric: 100% polyester pique front panels, 100% polyester air mesh mid and back panels
- Structure: Structured
- Profile: Mid