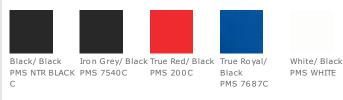

mesh mid and back panels
- Structure: Structured
- Profile: Mid

# CARE INSTRUCTIONS

Hand wash only, do not bleach, air dry only

Tips For Effectively Screen Printing Polyester Fabrics







back

#### **HOW TO MEASURE**

| HATS                                             |
|--------------------------------------------------|
| nais                                             |
| Measure the circumference around the head, above |
| the eyebrow and at the widest part of the head.  |
| Divide number by 3.14 for hat size.              |
|                                                  |
|                                                  |

## SIZE CHART

|      | S/M         | L/XL        |
|------|-------------|-------------|
| Hats | 6 7/8-7 1/8 | 7 1/8-7 3/8 |

### COLOR INFORMATION