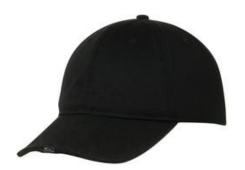

# Port Authority® Hi-Beam Cap. C827

With ultra bright LEDs, this cap offers hands-free lighting for multiple purposes. Three white LEDs in visor for spotlight distance, one white LED on undervisor for up-close viewing. A concealed on/off button on the undervisor provides easy access.

- Fabric 100% cotton (Black), 100% polyester (Orange Blaze)
- Structure: Unstructured (Black), Lightly structured (Orange Blaze)
- Profile: Low
- Closure: Hook and loop

Note: This product has a hangtag with information on responsible sourcing, product safety and a California Prop 65 warning.