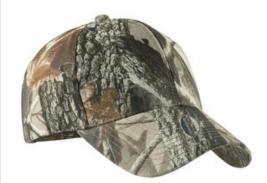

## Port Authority<sup>®</sup> Pro Camouflage Series Cap. C855

This cap features the top brands and patterns preferred by outdoor enthusiasts everywhere.

■ Fabric: 60/40 cotton/poly canvas

Structure: Structured

■ Profile: Mid

■ Closure: Hook and loop

front

back

## **COLOR INFORMATION**

Kryptek Highlander

Kryptek Typhon Mossy Oak Break-Up Country

Break-Up PMS PATTERNED

Hardwo o ds

Realtree Max 5

Realtree Xtra Realtree Xtra PMS PATTERNED Green PMS PATTERNED