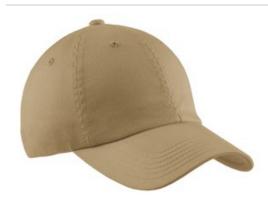

## Port Authority<sup>®</sup> Portflex<sup>®</sup> Unstructured Cap. C861

Engineered with a choice of sizes and a touch of spandex so you get just the right fit. The self-fabric sweatband gives more overall flexibility, while an enzyme wash gives it a lived-in look and feel.

■ Fabric: 98/2 washed cotton twill/spandex

• Structure: Unstructured

■ Profile: Low

■ Closure: Stretch fit

front

back