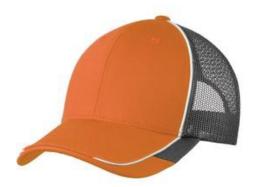

# Port Authority® Colorblock Mesh Back Cap. C904

Contrast visor edging, piping and a double visor effect give this breathable cap a sporty look.

■ Fabric: 100% cotton twill front panels, 100% polyester mesh mid and back panels

■ Structure: Structured

■ Profile: Mid

■ Closure: Hook and loop

#### **CARE INSTRUCTIONS**

Hand wash. Do not bleach. Air dry.

Tips For Effectively Screen Printing Polyester **Fabrics** 

front

back