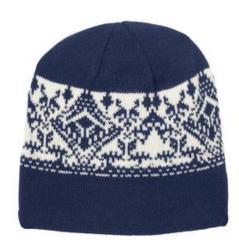

# Port Authority<sup>®</sup> Nordic Beanie. C907

Classic Nordic patterns complement any logo while the fleece lining in the headband keeps ears warm.

■ Fabric: 100% acrylic