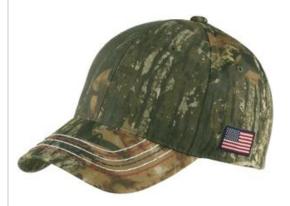

# Port Authority<sup>®</sup> Americana Contrast Stitch Camouflage Cap. C909

An embroidered flag label on the side plus heavy contrast stitching on the bill make this camo cap a true American classic.

- Fabric 60/40 cotton/poly canvas
- Structure Structured
- Profile Mid
- Closure Hook and loop