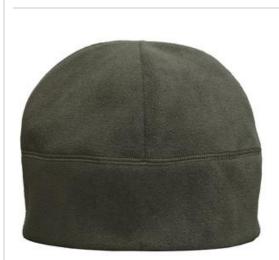

# Port Authority<sup>®</sup> Fleece Beanie. C918

Top off your look with this warm fleece beanie-available as a single color or two-tone with a black band.

Fabric 100% polyester fleece

CARE INSTRUCTIONS

Tips For Effectively Screen Printing Polyester Fabrics