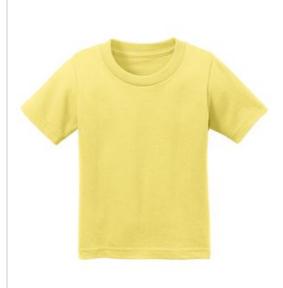

# Port & Company<sup>®</sup> Infant Core Cotton Tee. CAR54I

Our indispensable tee is sized for the little ones and color-coordinated with our adult PC54, Core Cotton Tee.

- 5.4-ounce, 100% cotton
- 90/10 cotton/poly (Athletic Heather)
- Shoulder-to-shoulder taping
- Coverseamed neck
- Side seamed
- Double-needle sleeves and hem